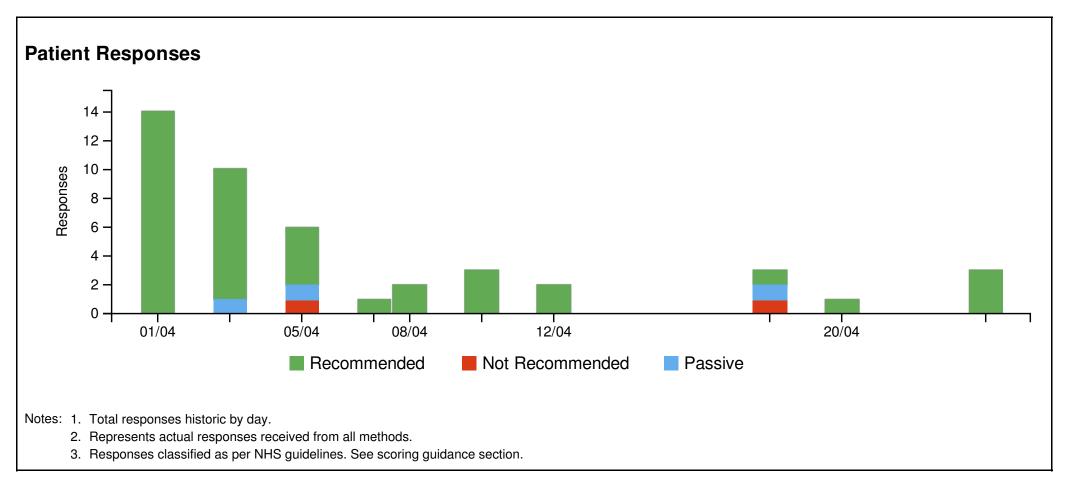

| 0%         | 100%  |

### **Summary Scores**

८ 89% ♀ 4% ☜ 7%

### **NHS Scoring Guidance**

Recent guidance issued by NHS England has confirmed the move away from the 'Net Promoter' scoring methodology to a simpler 'Percentage Recommended' and 'Percentage Not Recommended' method.

The percentage measures are calculated as follows:

extremely likely + likely

extremely unlikely + unlikely

Not Recommended (%) =

<del>-</del> x 100

extremely likely + likely + neither + unlikely + extremely unlikely + don't know

For further information about the selection of the scoring method please see the NHS FFT Review published in June 2014 here:

http://www.england.nhs.uk/ourwork/pe/fft/fft-test-review/

## SECTION 3 Practice Scoring





## SECTION 4 Patient Response Analysis



## SECTION 5 Patient Free Text Comments: Summary

| Thematic                                                                                                                                                                                                                                                                               | Tag Cloud                                                                                                              |