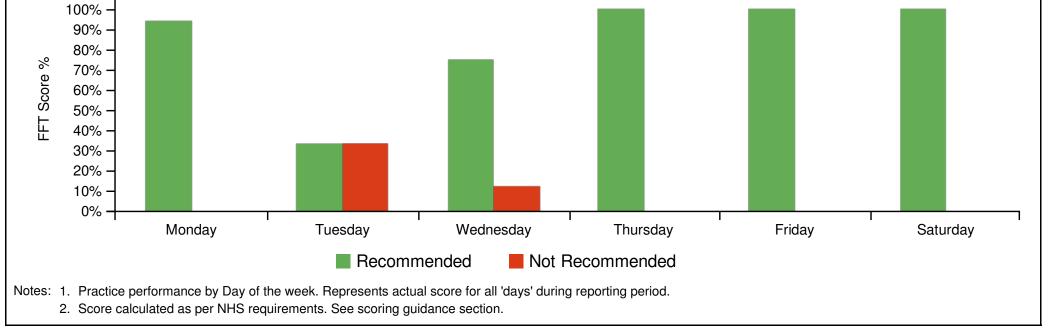

| 4%       | 0%                    | 0%         | 100%  |

### **Summary Scores**

८ 89% ♀ 4% ☜ 7%

### **NHS Scoring Guidance**

Recent guidance issued by NHS England has confirmed the move away from the 'Net Promoter' scoring methodology to a simpler 'Percentage Recommended' and 'Percentage Not Recommended' method.

The percentage measures are calculated as follows:

extremely likely + likely

extremely unlikely + unlikely

Not Recommended (%) =

<del>-</del> x 100

extremely likely + likely + neither + unlikely + extremely unlikely + don't know

For further information about the selection of the scoring method please see the NHS FFT Review published in June 2014 here:

http://www.england.nhs.uk/ourwork/pe/fft/fft-test-review/

## SECTION 3 Practice Scoring





## SECTION 4 Patient Response Analysis



## SECTION 5 Patient Free Text Comments: Summary

| Thematic                                                                                                                                                                                                                                                                               | Tag Cloud                                                                                                              |