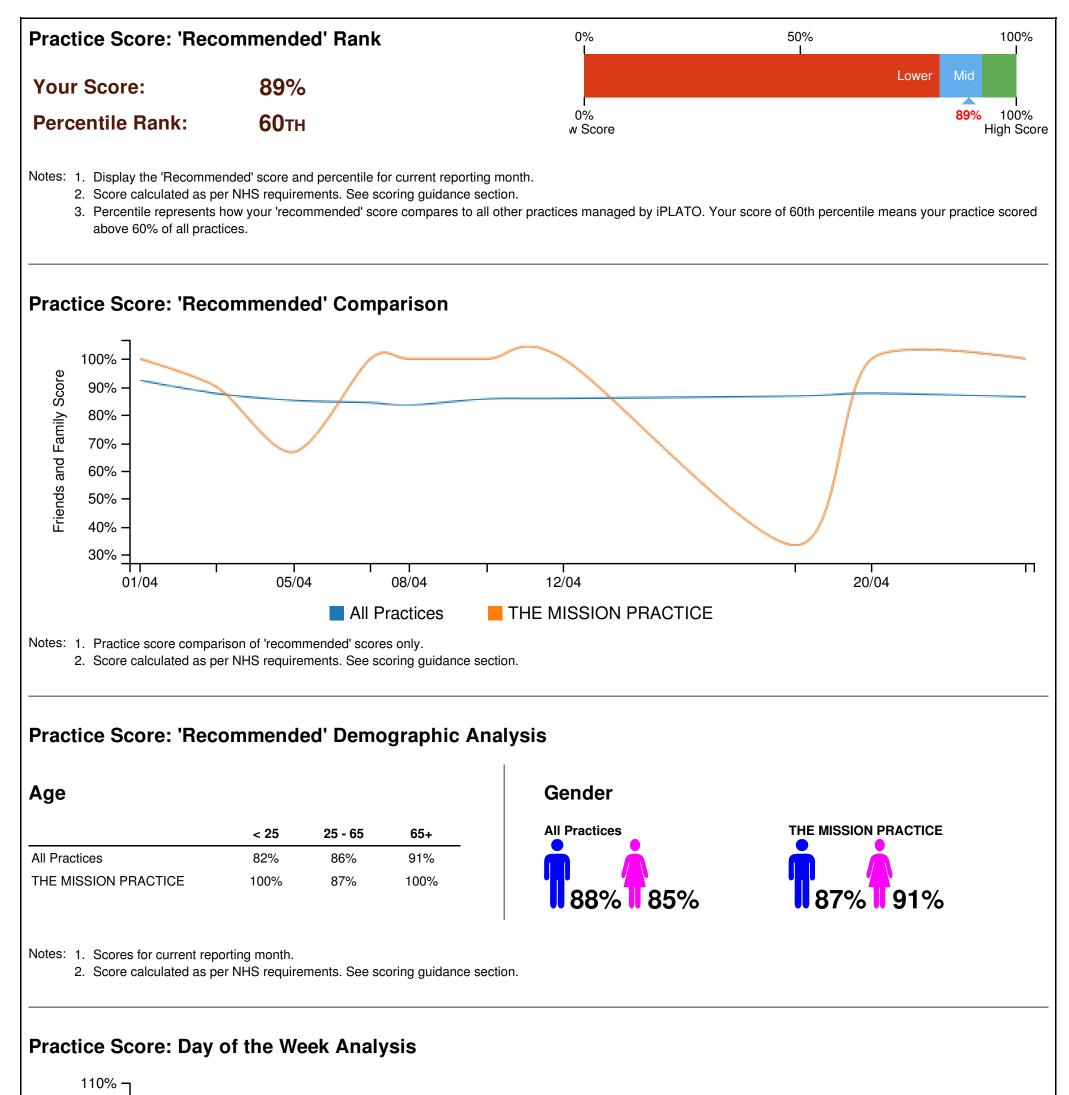

### **Summary Scores**

८ 89% ♀ 4% ☜ 7%

### **NHS Scoring Guidance**

Recent guidance issued by NHS England has confirmed the move away from the 'Net Promoter' scoring methodology to a simpler 'Percentage Recommended' and 'Percentage Not Recommended' method.